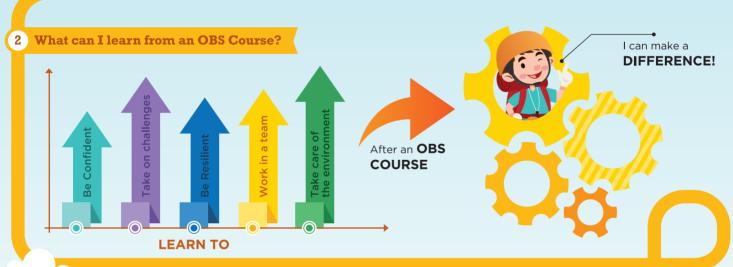

## OUTWARD BOUND SINGAPORE COURSE INFORMATION KIT

Thank you for taking up the challenge to participate in an Outward Bound Singapore (OBS) Course! Here's some information to help kick-start your OBS journey.

## 1 What is Outward Bound Singapore (OBS)?











## MOE-OBS CHALLENGE PROGRAMME 5-DAY EXPEDITIONARY COURSE PACKING LIST

This is a guide to help you pack for your 5-day expeditionary course at OBS. The appropriate quantity is dependent on the course duration, programme activities and individual preferred needs. It is important to have comfortable gear that will last the duration of the course. \*Military or camouflage-print attire are **not** encouraged.

TICK QUANTITY ☑ П Long-sleeved (for sun protection and to minimise insect bites) min. 4 - 5 T-shirts\* Short-sleeved min. 2 - 3 Shorts\* Suitable for physical activities min. 2 - 3 Suitable for climbing activities/expeditions П Long pants\* (three-quarter pants and jeans are not allowed) min. 4 - 5 П For personal hygiene (avoid disposables) Sufficient Undergarments Hand (est. 30