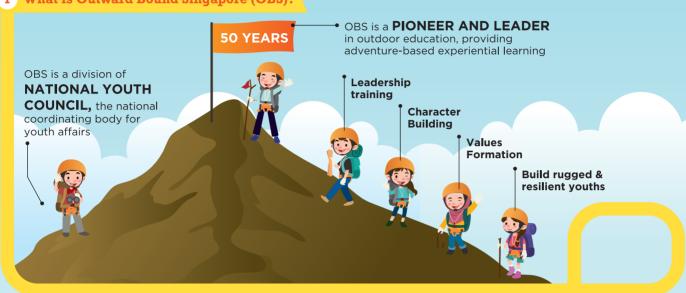

## OUTWARD BOUND SINGAPORE COURSE INFORMATION KIT

Thank you for taking up the challenge to participate in an Outward Bound Singapore (OBS) Course! Here's some information to help kick-start your OBS journey.

## 1 What is Outward Bound Singapore (OBS)?











## MOE-OBS CHALLENGE PROGRAMME 5-DAY EXPEDITIONARY COURSE PACKING LIST

This is a guide to help you pack for your 5-day expeditionary course at OBS. The appropriate quantity is dependent on the course duration, programme activities and individual preferred needs. It is important to have comfortable gear that will last the duration of the course. \*Military or camouflage-print attire are **not** encouraged.

TICK QUANTITY ☑ П Long-sleeved (for sun protection and to minimise insect bites) min. 4 - 5 T-shirts\* Short-sleeved min. 2 - 3 Shorts\* Suitable for physical activities min. 2 - 3 Suitable for climbing activities/expeditions П Long pants\* (three-quarter pants and jeans are not allowed) min. 4 - 5 П For personal hygiene (avoid disposables) Sufficient Undergarments Hand (est.